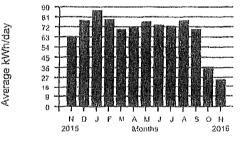

# This month's charges (turn over for details)

HAYDEN BAY MARINA HOME OWNERS ASSOCIATIO

Meter # IN25029068, Schedule 32

Energy Charges (705 kWh) Adjustments

Service Address:

280 N LOTUS BEACH DR PORTLAND, OR 97217

> 90.69 0.27 90.96

> > 4.50

Taxes and Fees

**Current Charges** 

95.46

Your energy use

Meter # IN25029068

Schedule 32 Service Period

11/08/16

Meter Reading 20576

19871 10/11/16 28 days of service 705 kWh

Thank you for your payment. It's a privilege to provide your electric service.

Point of Delivery Identification (PODID) number for meter number IN25029068 is 228125720.

x 34.615% Condo portion

Avg Daily Avg kWh Avg Cost Period Ending Temperature\* Per Day Per Day Nov 2016 56 25.1 3.24 Nov 2015 55 62.6 7.05

\*Temperature source: Portland International Airport





Please detach and return this portion with your payment.

Please indicate change of mailing or email address on back. Portland, OR 97208-4438

To redeem a PGE gift card, see back

0016 67260-421958 1006

Account Number

Due Date:

12/01/16

Amount Due:

\$95.46

\*028721

P.O. Box 4438

#### A STATE OF THE STA

HAYDEN BAY MARINA HOME OWNERS ASSOCIATIO RJ ACCT MGR PO BOX 820385 VANCOUVER WA 98682-0008

PGE

Please Indicate amount paid below



Questions? Call 1-800-542-8818 or PortlandGeneral.com

12500016672600421958500000954600000954601









Page 1 of 5

RJ ACCOUNTING & MGNT DBA HAYDEN BAY MARINA HOA Bill Date: Nov 19, 2016 503-285-6480 3548 Account No:

#### Visit centurylink.com

| Balance Forward | New Charges | Total Amount Due | Due Date for New Charges |
|-----------------|-