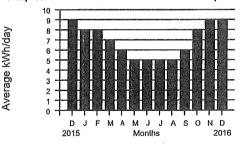

ISLAND DR** 

Energy Charges (298 kWh) 47.57 Adjustments 2.54 cr 45.03 2.21

Taxes and Fees

**Current Charges** 

47.24

Thank you for your payment. It's a privilege to provide your electric service.

Thank you for your excellent bill payment record. We appreciate having you as a customer and we look forward to serving your energy needs in the years ahead.

Point of Delivery Identification (PODID) number for meter number IN25028805 is 228140977.

#### Your energy use

Due date for current bill

Meter # IN25028805

Schedule 32 Service Period

**Meter Reading** 

12/11/16 11/09/16 21217 20919

32 days of service

298 kWh



Avg Daily Avg kWh Avg Cost Period Per Day Per Day Temperature\* **Ending** 1.40 Dec 2016 9.3 Dec 2015 8.6 1.29 44

\*Temperature source: Portland International Airport





Please detach and return this portion with your payment.

Please indicate change of mailing or email address on back.

To redeem a PGE gift card, see back

84567-472567 0003

Account Number

Due Date:

1006

12/30/16

+

**Amount Due:** 

\$ 47.24

Please Indicate amount paid below

Questions? Call 1-800-542-8818 or PortlandGeneral.com

PGE

12500003845670472567500000472400000472402









HAYDEN BAY CONDOMINIUMS NOAH & ASSOCIATES COMM MGT

12550 SE 93RD AVE STE 300 CLACKAMAS OR 97015-8720

P.O. Box 4438

Portland, OR 97208-4438

\*013445 

Need help? We're here for you

Phone:

16.00

19.33

0.61

11.63

47.57

2.65 CR

0.10 CR

0.04 cR

0.25 CR

0.64 CR

2.54 CR

88.0

0.02

0.13

0.11

0.66

0.08

0.15

1.32

2.21

47.24

Online\*\*: PortlandGeneral.com

Text\*\*: Enroll your phon