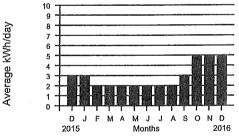

over for details)

Meter # IN25343693, Schedule 32

Energy Charges (184 kWh) Adjustments

35.50 1.56 cr 33.94

1.67

Taxes and Fees

**Current Charges** 

35.61

Thank you for your payment. It's a privilege to provide your electric service.

Thank you for your excellent bill payment record. We appreciate having you as a customer and we look forward to serving your energy needs in the years ahead.

Point of Delivery Identification (PODID) number for meter number IN25343693 is 226628722.

Your energy use

Meter # IN25343693

Schedule 32

Service Period 12/12/16

Meter Reading

11/08/16

4508 4324

34 days of service

184 kWh



Period Avg Daily Avg kWh Avg Cost Per Day Ending Temperature\* Per Day Dec 2016 99 47 54 Dec 2015 44 3.1 0.76

\*Temperature source: Portland International Airport



Please detach and return this portion with your payment.

PGE P.O. Box 4438 Portland, OR 97208-4438 Please indicate change of mailing or email address on back.

To redeem a PGE gift card, see back

0003 83702-472586 3

**Account Number** 

Due Date:

12/30/16

+

**Amount Due:** 

\$ 35.61

\*013444

HAYDEN BAY CONDO C/O NOAH & ASSOCIATES 12550 SE 93RD AVE STE 300 CLACKAMAS OR 97015-8720

Please Indicate amount paid below

Questions? Call 1-800-542-8818 or PortlandGeneral.com





PGE

# )6101216 013444 YNN NNN NNN NNN 1N

#### Details of this month's charges

Meter # IN25343693, Schedule 32

| Public Purpose Charge (3%)  Current Charges                                                               | 0.51<br>0.06<br>0.09<br>1.01<br>1.67 |
|------------------------------------------------